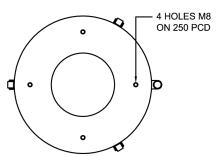

| \$800                               |                                          |                                      |
|-------------------------------------|------------------------------------------|--------------------------------------|
| AIRFLOW<br>(M³/HR)                  | 800 @ 50Hz<br>950 @ 60Hz                 |                                      |
| MOTOR <sup>1</sup><br>(0.55 kW,3ph) | 50Hz                                     | 60Hz                                 |
|                                     | 200v, 220v, 380v,<br>400v, 415v          | 220v, 230v, 240v<br>440v, 460v, 480v |
| WEIGHT<br>(KG)                      | 15                                       |                                      |
| NOISE <sup>2</sup><br>(dBA)         | 67                                       |                                      |
| CONSTRUCTION                        | Mild Steel<br>Powder Coated Grey RAL7035 |                                      |