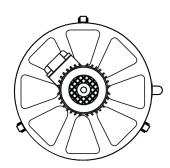

| \$800                               |                                          |                                      |
|-------------------------------------|------------------------------------------|--------------------------------------|
| AIRFLOW<br>(M³/HR)                  | 800 @ 50Hz<br>950 @ 60Hz                 |                                      |
| MOTOR <sup>1</sup><br>(0.55 kW,3ph) | 50Hz                                     | 60Hz                                 |
|                                     | 200v, 220v, 380v,<br>400v, 415v          | 220v, 230v, 240v<br>440v, 460v, 480v |
| WEIGHT<br>(KG)                      | 15                                       |                                      |
| NOISE <sup>2</sup><br>(dBA)         | 67                                       |                                      |
| CONSTRUCTION                        | Mild Steel<br>Powder Coated Grey RAL7035 |                                      |