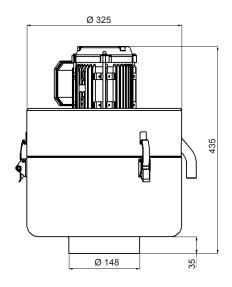

| \$800                               |                                          |                                      |
|-------------------------------------|------------------------------------------|--------------------------------------|
| AIRFLOW<br>(M³/HR)                  | 800 @ 50Hz<br>950 @ 60Hz                 |                                      |
| MOTOR <sup>1</sup><br>(0.55 kW,3ph) | 50Hz                                     | 60Hz                                 |
|                                     | 200v, 220v, 380v,<br>400v, 415v          | 220v, 230v, 240v<br>440v, 460v, 480v |
| WEIGHT<br>(KG)                      | 15                                       |                                      |
| NOISE <sup>2</sup><br>(dBA)         | 67                                       |                                      |
| CONSTRUCTION                        | Mild Steel<br>Powder Coated Grey RAL7035 |                                      |