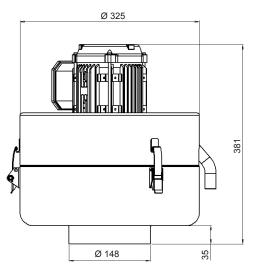

|                  | • 4 HOLES M8<br>ON 250 PCD |
|------------------|----------------------------|
| $\left( \right)$ | $\frown$                   |
| <b>q •</b> (     | ) * p                      |
|                  |                            |
|                  | °O                         |

| S400                        |                                          |                                      |
|-----------------------------|------------------------------------------|--------------------------------------|
| AIRFLOW<br>(M³/HR)          | 425 @ 50Hz<br>500 @ 60Hz                 |                                      |
| MOTOR 1                     | 50Hz                                     | 60Hz                                 |
| (0.55 kW,3ph)               | 200v, 220v, 380v,<br>400v, 415v          | 220v, 230v, 240v<br>440v, 460v, 480v |
| WEIGHT<br>(KG)              | 14                                       |                                      |
| NOISE <sup>2</sup><br>(dBA) | 65                                       |                                      |
| CONSTRUCTION                | Mild Steel<br>Powder Coated Grey RAL7035 |                                      |