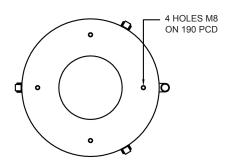

| S200                                |                                          |                                      |
|-------------------------------------|------------------------------------------|--------------------------------------|
| AIRFLOW<br>(M³/HR)                  | 180 @ 50Hz<br>215 @ 60Hz                 |                                      |
| MOTOR <sup>1</sup><br>(0.18 kW,3ph) | 50Hz                                     | 60Hz                                 |
|                                     | 200v, 220v, 380v,<br>400v, 415v          | 220v, 230v, 240v<br>440v, 460v, 480v |
| WEIGHT<br>(KG)                      | 9                                        |                                      |
| NOISE <sup>2</sup><br>(dBA)         | 62                                       |                                      |
| CONSTRUCTION                        | Mild Steel<br>Powder Coated Grey RAL7035 |                                      |