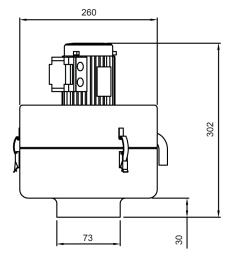

| S200                                |                                          |                                      |
|-------------------------------------|------------------------------------------|--------------------------------------|
| AIRFLOW<br>(M³/HR)                  | 180 @ 50Hz<br>215 @ 60Hz                 |                                      |
| MOTOR <sup>1</sup><br>(0.18 kW,3ph) | 50Hz                                     | 60Hz                                 |
|                                     | 200v, 220v, 380v,<br>400v, 415v          | 220v, 230v, 240v<br>440v, 460v, 480v |
| WEIGHT<br>(KG)                      | 9                                        |                                      |
| NOISE <sup>2</sup><br>(dBA)         | 62                                       |                                      |
| CONSTRUCTION                        | Mild Steel<br>Powder Coated Grey RAL7035 |                                      |