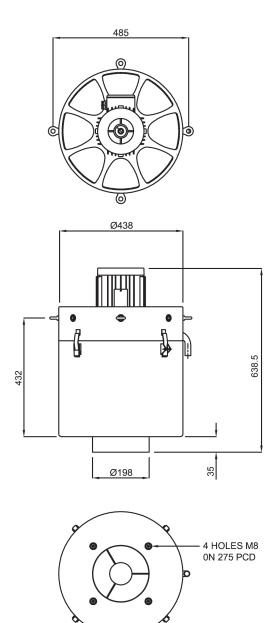

| FX6002                             |                                          |                                       |
|------------------------------------|------------------------------------------|---------------------------------------|
| AIRFLOW<br>(M³/HR)                 | 2000 @ 50Hz<br>2400 @ 60Hz               |                                       |
| MOTOR <sup>1</sup><br>(2.2 kW,3ph) | 50Hz                                     | 60Hz                                  |
|                                    | 200v, 220v, 380v,<br>400v, 415v          | 200v, 220v, 230v,<br>440v, 460v, 480v |
| WEIGHT<br>(KG)                     | 36.8                                     |                                       |
| NOISE <sup>2</sup><br>(dBA)        | 73                                       |                                       |
| CONSTRUCTION                       | Mild Steel<br>Powder Coated Grey RAL7035 |                                       |