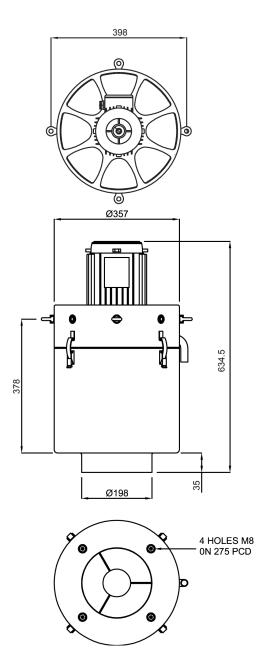

FILTERMIST **FX SERIES** 

| FX5002                             |                                          |                                       |
|------------------------------------|------------------------------------------|---------------------------------------|
| AIRFLOW<br>(M³/HR)                 | 1675 @ 50Hz<br>2000 @ 60Hz               |                                       |
| MOTOR <sup>1</sup><br>(1.5 kW,3ph) | 50Hz                                     | 60Hz                                  |
|                                    | 200v, 220v, 380v,<br>400v, 415v          | 200v, 220v, 230v,<br>440v, 460v, 480v |
| WEIGHT<br>(KG)                     | 31.8                                     |                                       |
| NOISE <sup>2</sup><br>(dBA)        | 71                                       |                                       |
| CONSTRUCTION                       | Mild Steel<br>Powder Coated Grey RAL7035 |                                       |