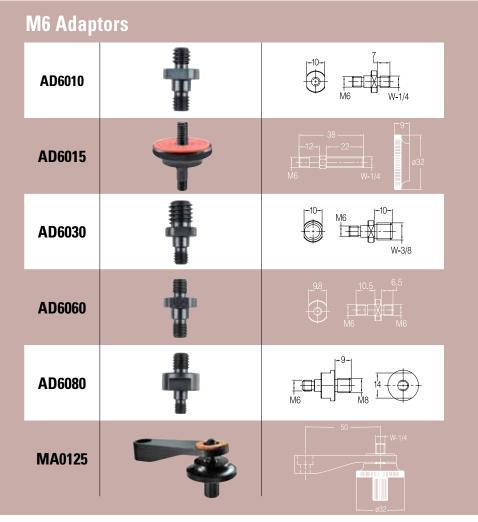

achments

#### **Quick Release** AD4000

Enables a quick change to the equipment without having to fiddle with screws and threads.

Simply pull back the red sleeve and slot in the Noga arm into the Quick Release attachment

Quick Release can be held by a range of Noga arms.

Features bottom external thread M6 and top external thread 1/4" UNC.



#### **Clamps for top attachment**

| NF0125 | M6<br>EXT. | Clamp<br>1" | 0-25mm<br>(0'-1")<br>M6   |
|--------|------------|-------------|---------------------------|
| DG0125 | M6<br>EXT. | Clamp<br>2" | 0-50.8mm<br>(0"-2")<br>M6 |

### **45 mm Clamp** CS4550

The strong CS4550 clamp with its special soft grip expands onto round and flat surfaces up to 45 mm.

Features internal threads: 2 x 1/4", 2 x 3/8" 1 x 6 mm, 1 x 8 mm.





## Accessories







## Accessories

### 3 Point Clamp

|        | Dia.<br>Post | Dia.<br>Arm |                                        |
|--------|--------------|-------------|----------------------------------------|
| PH1307 | 8            | 8           | For Holder PH5000                      |
| PH0315 | 10           | 8           | For Holder PH3100                      |
| PH0310 | 14           | 12          | For Holders: PH2040 PH6400 PH6410      |
| PH0312 | 16           | 16          | For Holders:<br>PH4016, PH6600, PH6610 |
| PH0313 | 18           | 16          | For Holders: PH6800, PH6810            |

### Knobs

| DG0160 | Knob for NF & DG Holders |  |
|--------|--------------------------|--|
| MG1620 | Knob for MG Holders      |  |
| MA0100 | Knob for MA Holders      |  |

### Screws

| D