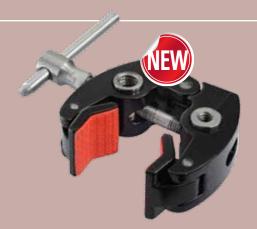

### **45 mm Clamp** CS4550

The strong CS4550 clamp with its special soft grip expands onto round and flat surfaces up to 45 mm.

Features internal threads: 2 x 1/4", 2 x 3/8" 1 x 6 mm, 1 x 8 mm.