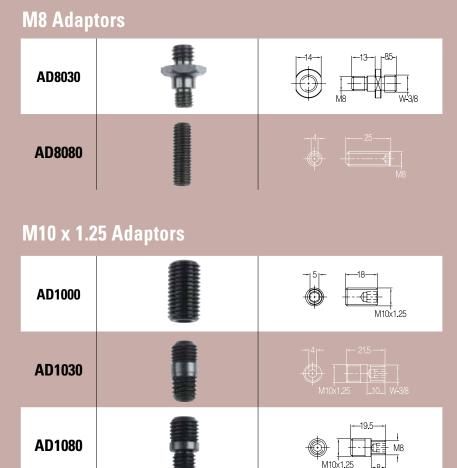

hments

#### **Quick Release** AD4000

Enables a quick change to the equipment without having to fiddle with screws and threads.

Simply pull back the red sleeve and slot in the Noga arm into the Quick Release attachment

Quick Release can be held by a range of Noga arms.

Features bottom external thread M6 and top external thread 1/4" UNC.



#### **Clamps for top attachment**

| NF0125 | M6<br>EXT. | Clamp<br>1" | 0-25mm<br>(0'-1")<br>M6   |
|--------|------------|-------------|---------------------------|
| DG0125 | M6<br>EXT. | Clamp<br>2" | 0-50.8mm<br>(0"-2")<br>M6 |

### **45 mm Clamp** CS4550

The strong CS4550 clamp with its special soft grip expands onto round and flat surfaces up to 45 mm.

Features internal threads: 2 x 1/4", 2 x 3/8" 1 x 6 mm, 1 x 8 mm.





## Accessories







## Accessories

### 3 Point Clamp

|        | Dia.<br>Post | Dia.<br>Arm |                                        |
|--------|--------------|-------------|----------------------------------------|
| PH1307 | 8            | 8           | For Holder PH5000                      |
| PH0315 | 10           | 8           | For Holder PH3100                      |
| PH0310 | 14           | 12          | For Holders: PH2040 PH6400 PH6410      |
| PH0312 | 16           | 16          | For Holders:<br>PH4016, PH6600, PH6610 |
| PH0313 | 18           | 16          | For Holders: PH6800, PH6810            |

### Knobs

| DG0160 | Knob for NF & DG Holders |  |
|--------|--------------------------|--|
| MG1620 | Knob for MG Holders      |  |
| MA0100 | Knob for MA Holders      |  |

### Screws

| DG0