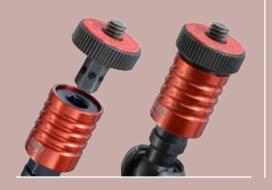

#### **Quick Release** AD4000

Enables a quick change to the equipment without having to fiddle with screws and threads.

Simply pull back the red sleeve and slot in the Noga arm into the Quick Release attachment

Quick Release can be held by a range of Noga arms.

Features bottom external thread M6 and top external thread 1/4" UNC.