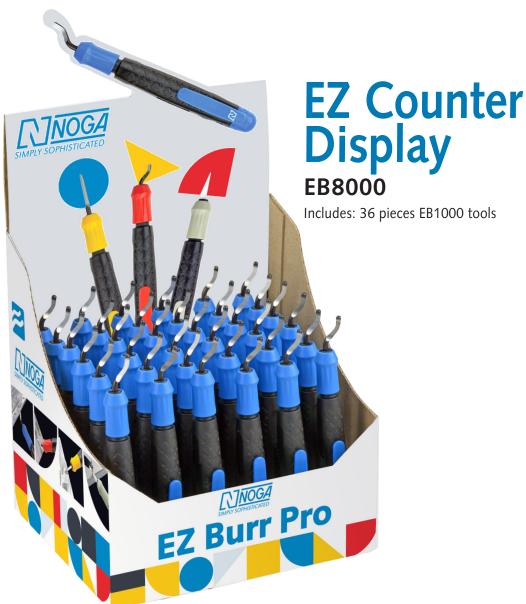

## EZ Burr Pro LIGHT & EZ TO WORK

New EZ tool design with its two components: individual color coded handle for easy recognition and its own distinct blade. Used for aluminum, steel and plastic.

The newest designed state-of-art deburring Pro Set and EZ Counter Display, suitable for most applications.