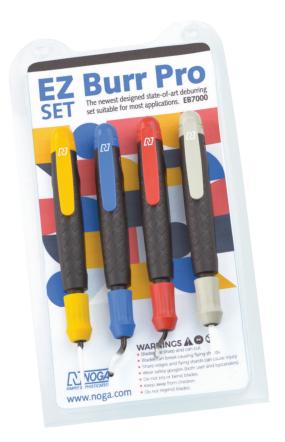

## EZ Burr Pro LIGHT & EZ TO WORK



The newest designed state-of-art deburring tools are suitable for most applications.

The NEW EZ tool design, incorporates two components: a color coded handle for easy recognition and its own distinct blade.



## EZ Burr Pro LIGHT & EZ TO WORK



New EZ tool design with its two components: individual color coded handle for easy recognition and its own distinct blade. Used for aluminum, steel and plastic.

The newest designed state-of-art deburring Pro Set and EZ Counter Display, suitable for most applications.

## **EZ** Burr Pro Set

**EB7000** 

Includes: EB1000, EB2000, EB3000, EB4000