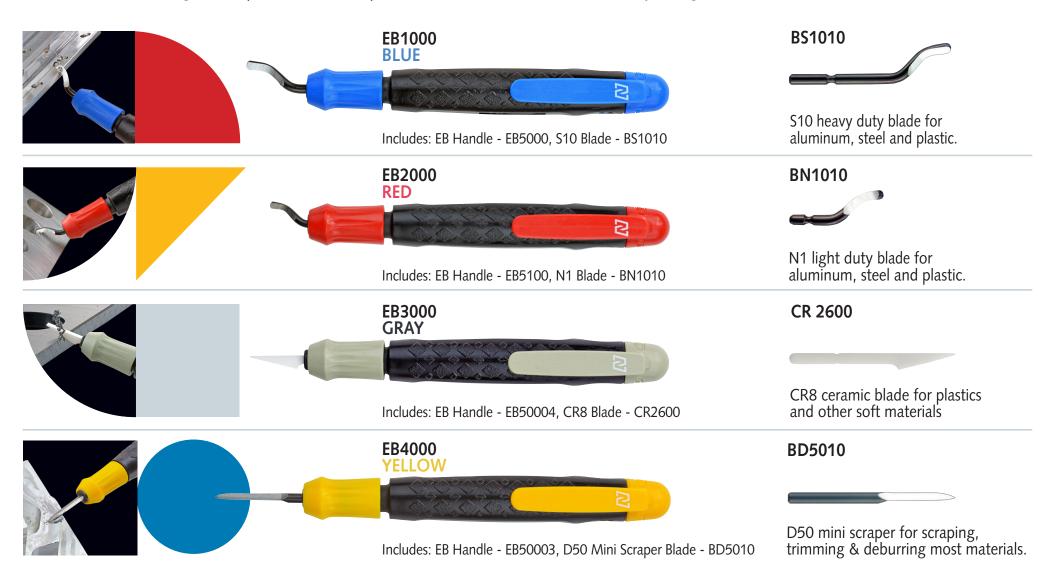

## EZ Burr Pro LIGHT & EZ TO WORK

The newest designed state-of-art deburring tools are suitable for most applications.

The NEW EZ tool design, incorporates two components: a color coded handle for easy recognition and its own distinct blade.

## EZ Burr Pro LIGHT & EZ TO WORK

New EZ tool design with its two components: individual color coded handle for easy recognition and its own distinct blade. Used for aluminum, steel and plastic.

The newest designed state-of-art deburring Pro Set and EZ Counter Display, suitable for most applications.